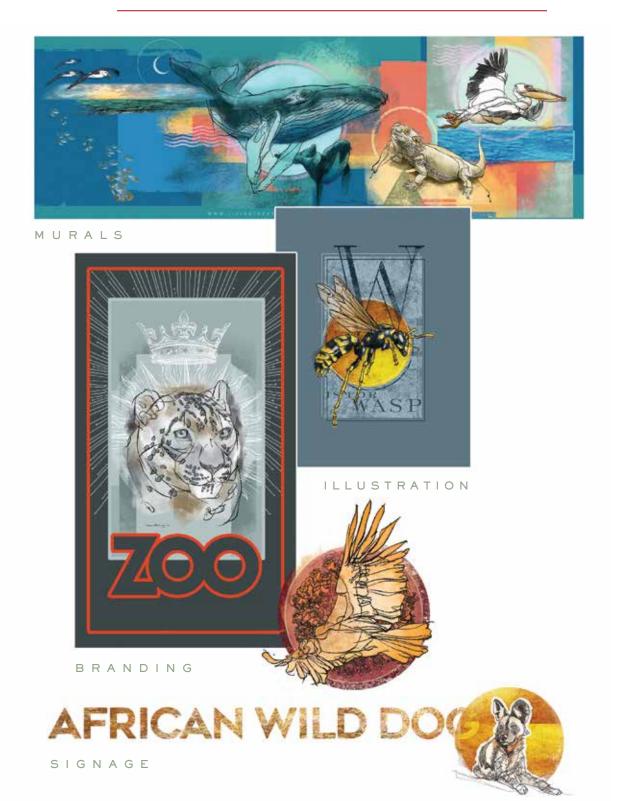

## KEY FEATURES

ARTWORK - AVAILABLE TO BE ORDERED FROM THE SITE

DESIGN CONCEPTS - EXISTING DESIGNS OR CUSTOM COMMISSIONS

PRODUCTS - PRINTS, NOTECARDS, AND GIFTS

MODULAR EXHIBIT DISPLAYS - ADAPTABLE TO ANY SPACE

ALPHABET SERIES - A CELEBRATION OF OUR WILDLIFE FRIENDS

INFORMATION BANK - LINKS TO WILDLIFE CONSERVATION RESOURCES

## A L P H A B E T S E R I E S

The series includes information about the animals along with referrals to organizations committed to their survival. These may be purchased in a number of different formats and products. A percentage of the proceeds from sales is donated to selected wildlife organizations.

## Murals & Supergraphics

The principal thing in this world is to keep one's soul aloft.

Gustave Flaubert

## Custom Design Services