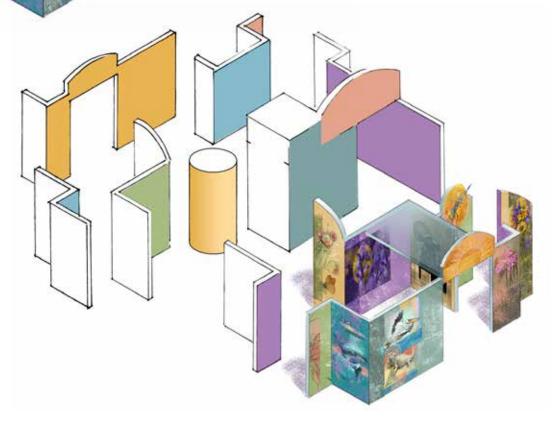

#### A MODULAR DESIGN

THAT ADAPTS TO ANY SPACE FROM
A GALLERY TO A LARGE EXHIBITION HALL

THE EXHIBITS are based on a versatile modular design. The core of the exhibit is a collection of art and graphics that can be presented in a gallery space. Scaling up, using a structure of interlocking panels, it becomes a stand-alone display that features art and background information about the animals and their environment.

## A MODULAR DESIGN

THAT ADAPTS TO ANY SPACE FROM A GALLERY TO AN EXHIBITION HALL

ADDING PANELS, allows the exhibit to expand and fit any public space. Custom elements can be created to enhance the location as well - lighting effects, video, interactive media.