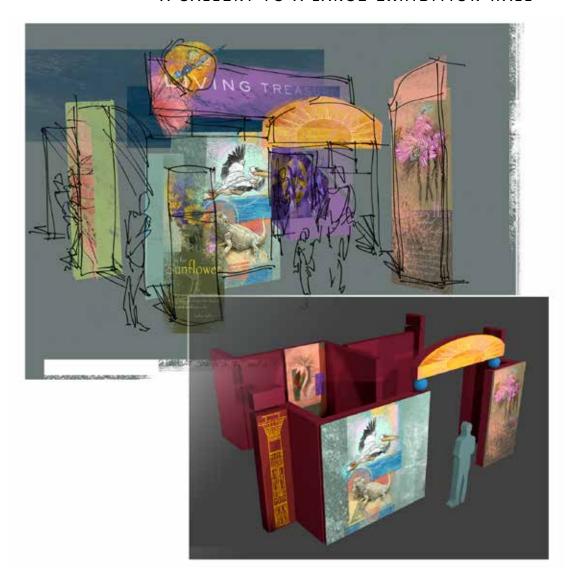

#### A MODULAR DESIGN

THAT ADAPTS TO ANY SPACE FROM
A GALLERY TO A LARGE EXHIBITION HALL

THE EXHIBITS are based on a versatile modular design. The core of the exhibit is a collection of art and graphics that can be presented in a gallery space. Scaling up, using a structure of interlocking panels, it becomes a stand-alone display that features art and background information about the animals and their environment.

## A MODULAR DESIGN

THAT ADAPTS TO ANY SPACE FROM A GALLERY TO AN EXHIBITION HALL

ADDING PANELS, allows the exhibit to expand and fit any public space. Custom elements can be created to enhance the location as well - lighting effects, video, interactive media.