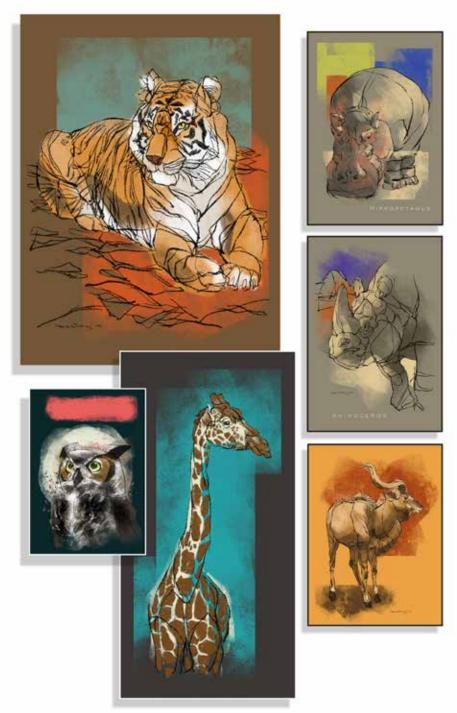

## A L P H A B E T S E R I E S

The series includes information about the animals along with referrals to organizations committed to their survival. These may be purchased in a number of different formats and products. A percentage of the proceeds from sales is donated to selected wildlife organizations.