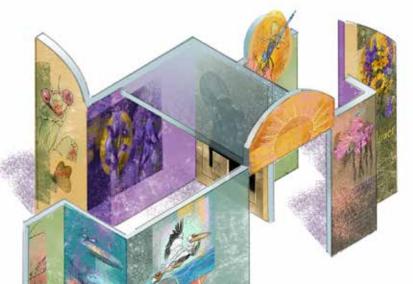

#### A MODULAR DESIGN

THAT ADAPTS TO ANY SPACE FROM
A GALLERY TO A LARGE EXHIBITION HALL

THE EXHIBITS are based on a versatile modular design. The core of the exhibit is a collection of art and graphics that can be presented in a gallery space. Scaling up, using a structure of interlocking panels, it becomes a stand-alone display that features art and background information about the animals and their environment.

## A MODULAR DESIGN

THAT ADAPTS TO ANY SPACE FROM A GALLERY TO AN EXHIBITION HALL

ADDING PANELS, allows the exhibit to expand and fit any public space. Custom elements can be created to enhance the location as well - lighting effects, video, interactive media.