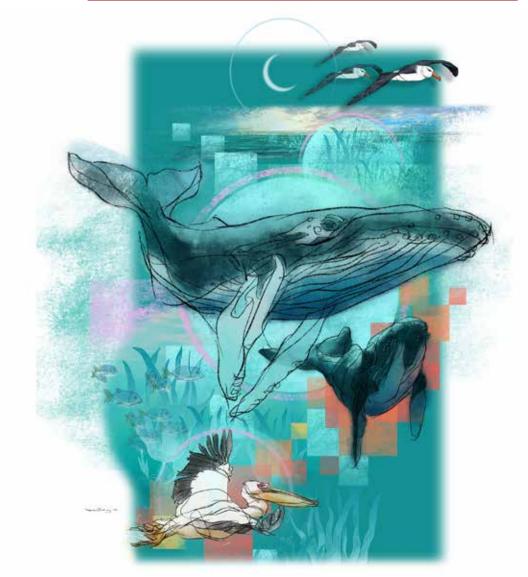

## Murals & Supergraphics

The principal thing in this world is to keep one's soul aloft.

Gustave Flaubert